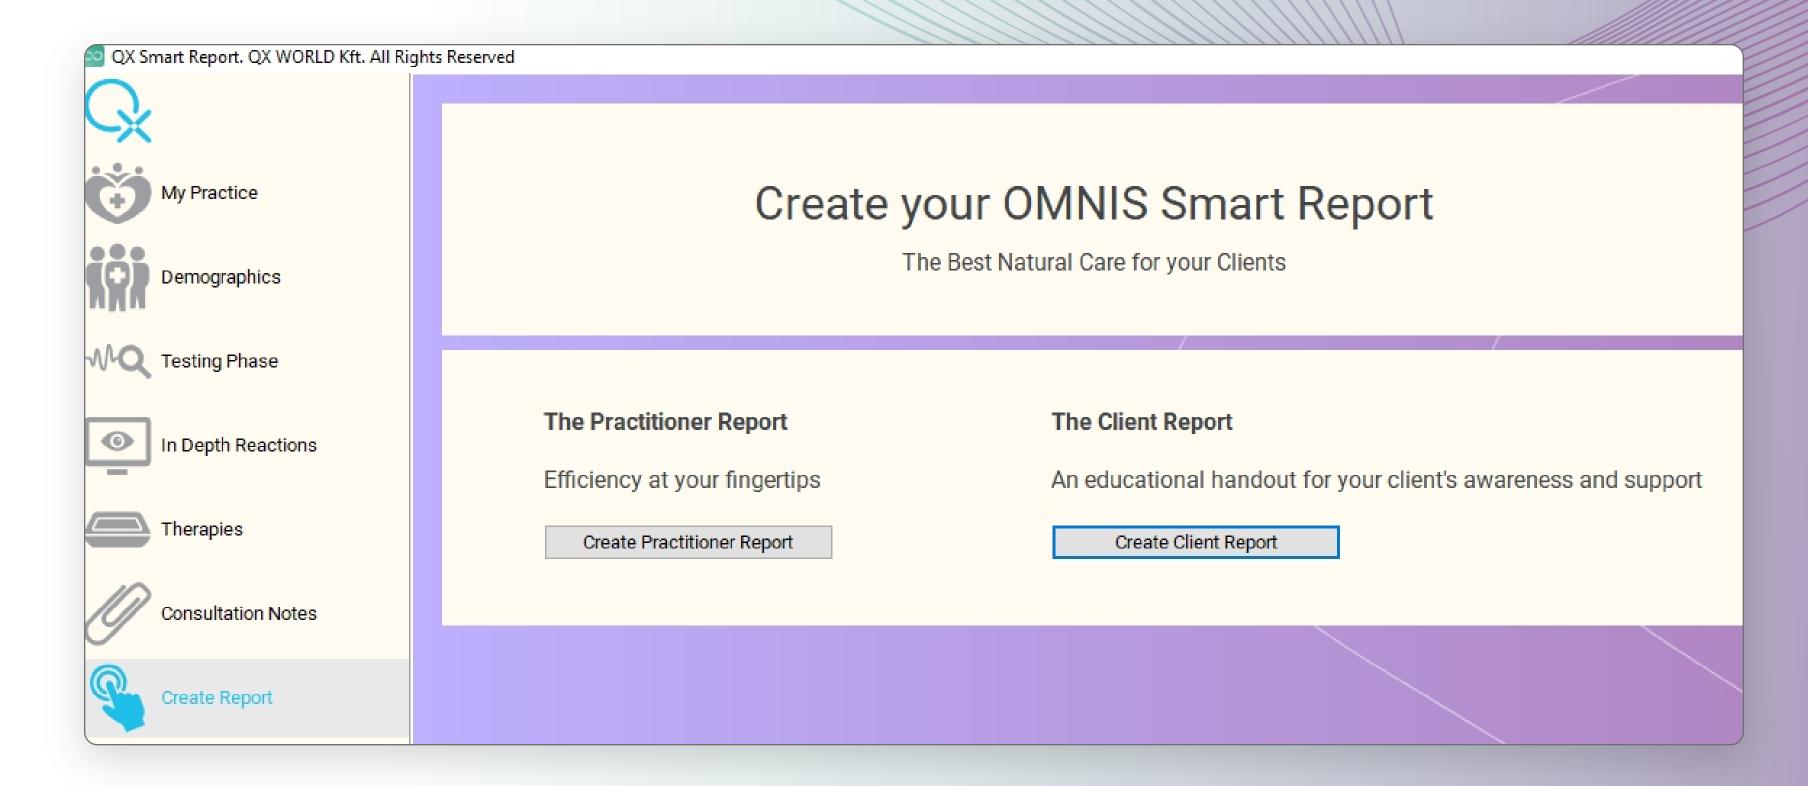

### Smart Report

The Smart Report is everything you ever needed for engaging with your patients and building up your practice! Session information is now simple, visual and captivating!

### Smart Report PRO

Did you ever imagine a simple report function can turn out to be your must trusted advisor? Simple for you to use, yet exhaustive and complicated AI algorithms are working in the background to make sure you have the most comprehensive picture of your patient's session summary. So much more than just bulks of data hard to sort through and interpret, our Smart Report shows you the most accurate results, analyzes trends of improvement, allows for incredible personalization and learns about your patients the more you use it. You will be able to go back in time and search for any item of interest, get an average of improvement of any area of interest in time, see how risks, matrix items, emotions etc. behave in time, see what areas you worked with most and how rectification improves and changes. And if that is not enough, it will also pinpoint issues you might have forgotten, drawing your attention to an item or category that appears in the highest risk areas, to make sure you are not missing any important health aspect related to your patient. Couple your therapist intuition, knowledge and experience with our Al, and you have a perfect match!