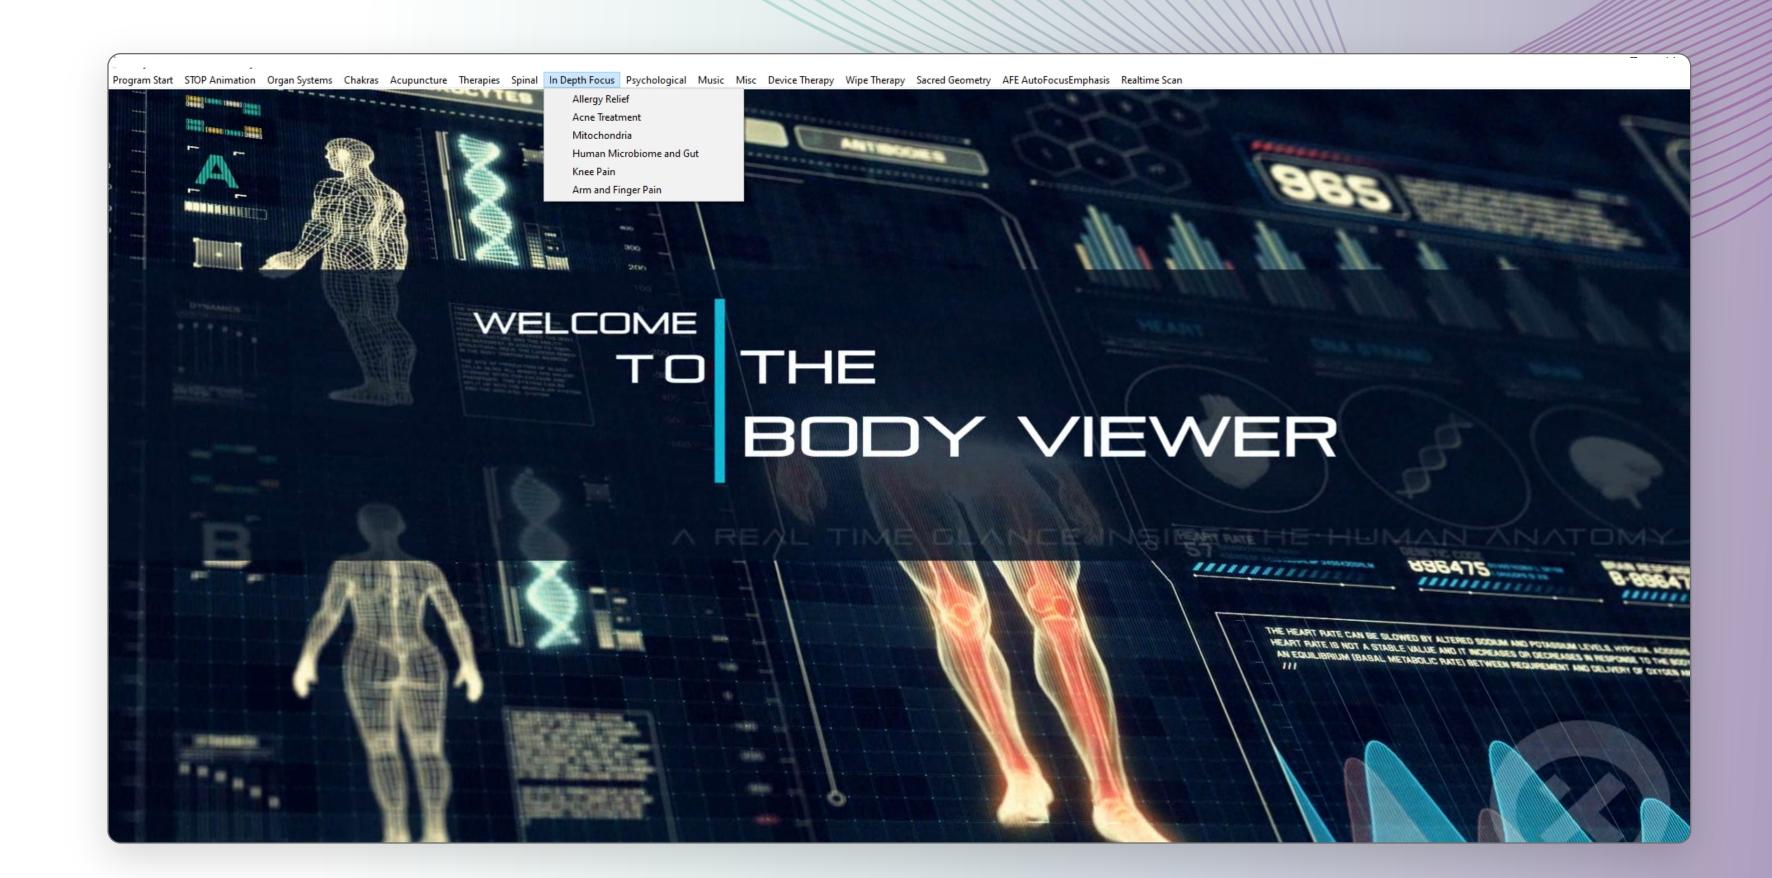

### Degen Scan

A Piggyback program that detects subtle energies and allows for the possibility to work on an existing condition, if known, to apply light entrainment.

From user friendly design, multiple therapy threads, to scans focused on emotional versus physical causes, the Degen Scan has it all! Degen Scan is built on the same principle as Quantic Biofeedback, helping the therapist find the causes of dis-ease, work on eliminating the stress factors, and building the path back to health from there on.