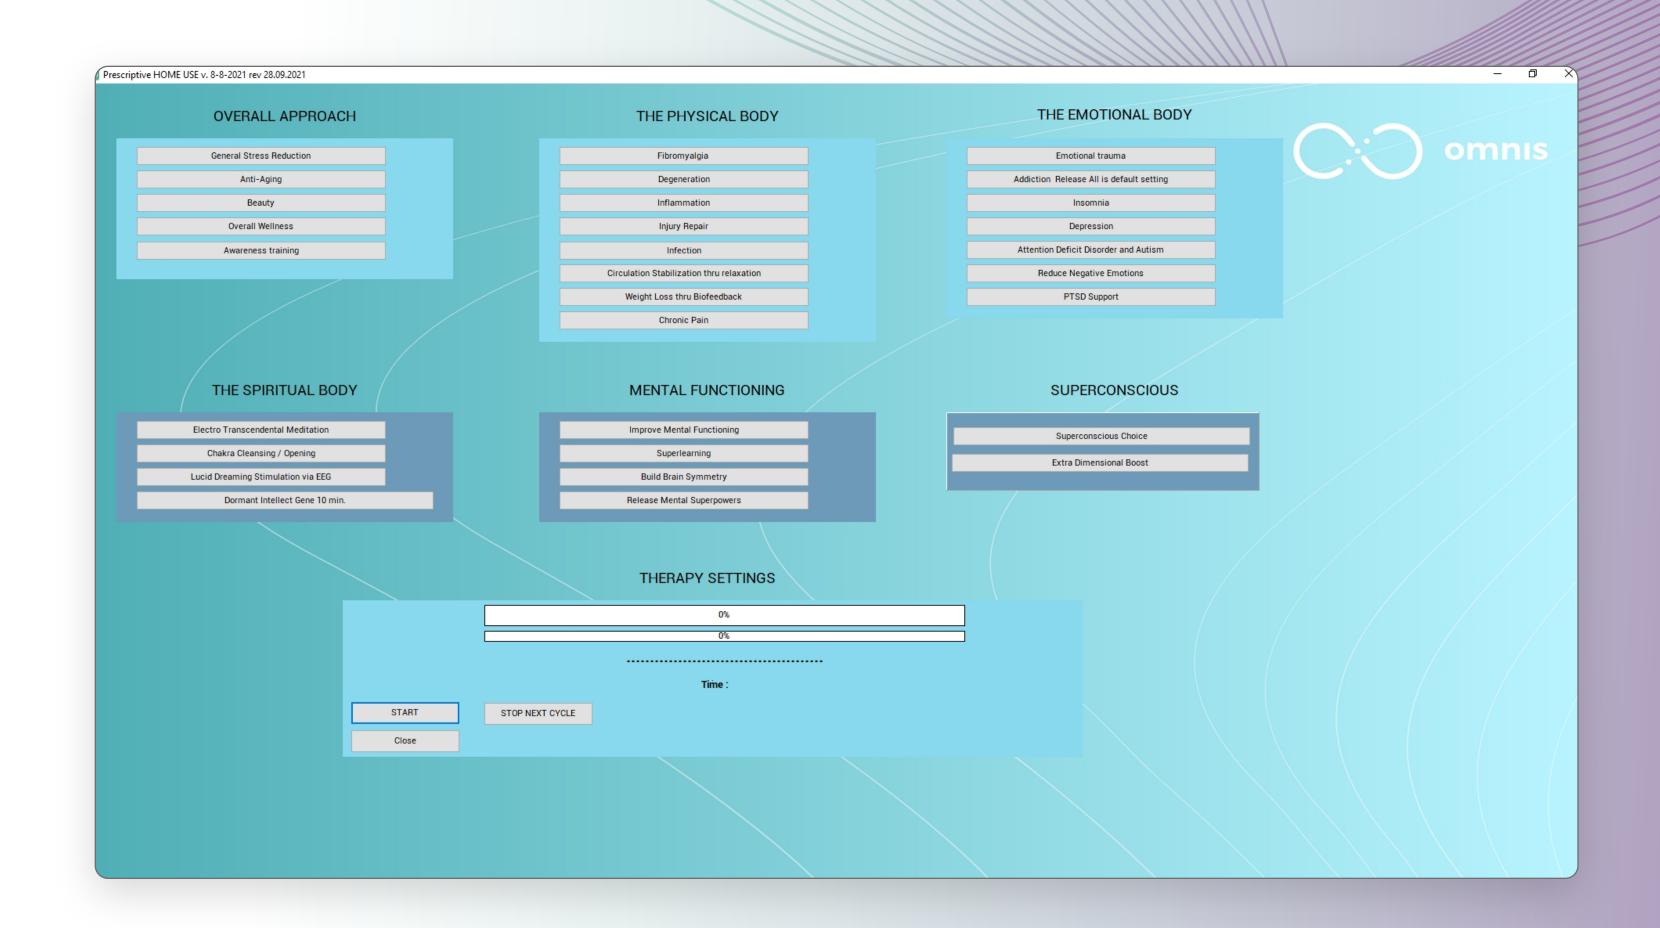

### Home Use

Intricate part of OMNIS, the Home Use module is "home" to your automated therapy base, quick and easy to use, one of the most favorite modules amongst our therapists. You can personalize a session on the spot, choosing from more than 25 therapy options, with individual timings and an overall progress view. Ideal for returning clients that want to work on specific items, an impromptu client drop by, or even a self-focused session. Outstanding results while being time efficient!