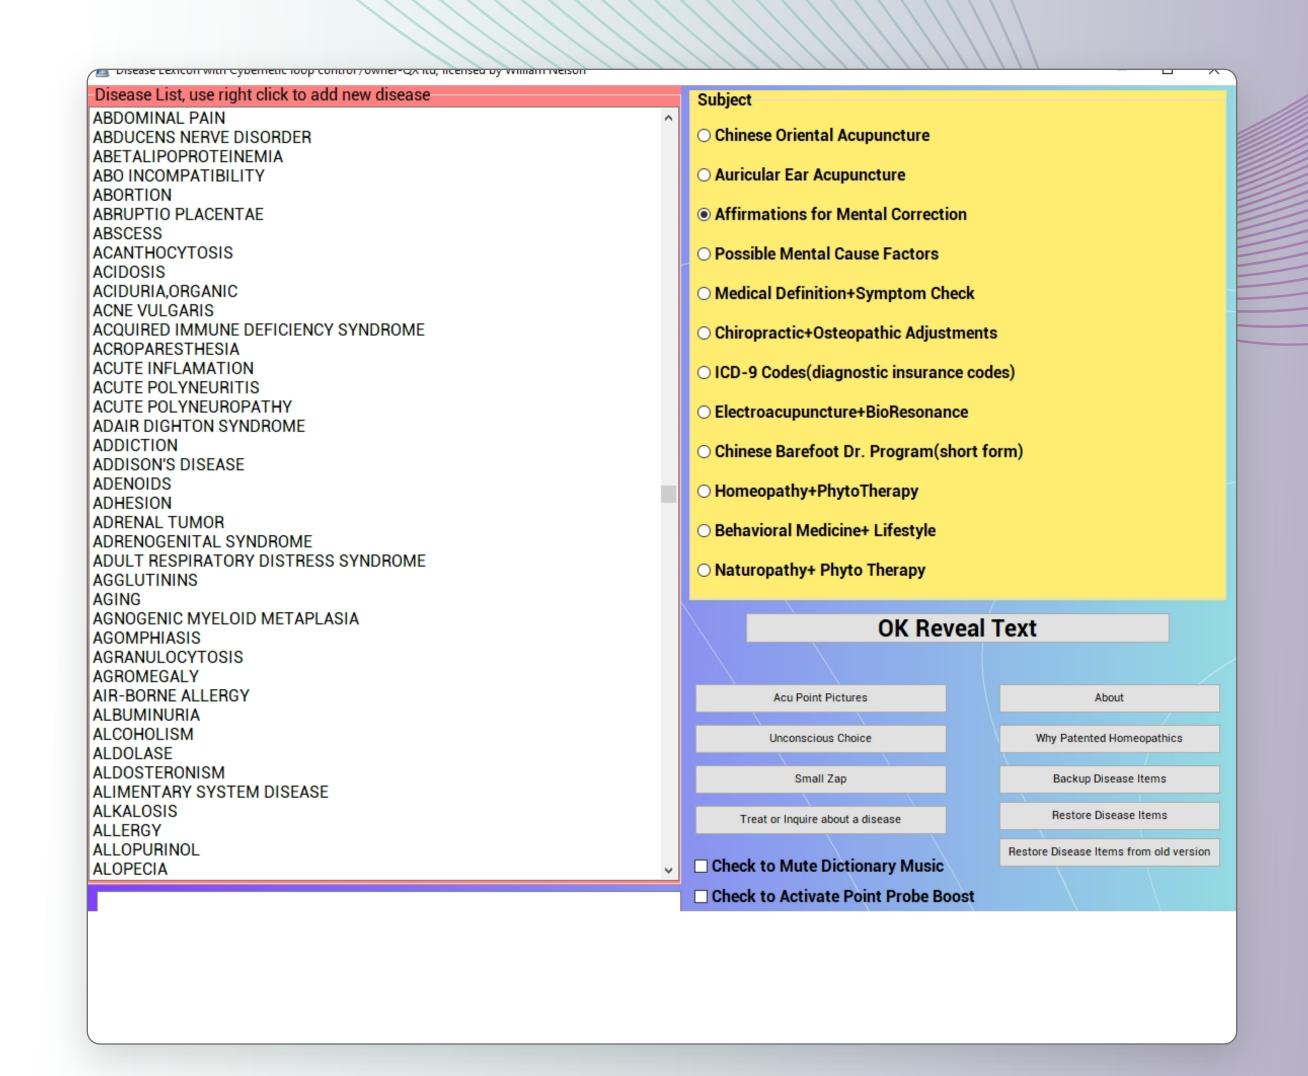

### Disease Dictionary

Contrary to what its name states, this OMNIS module is anything but your typical library function. Focused on health case, this is a sort of dictionary that translates a condition into multiple ways of natural medicine designed to address it and reduce the stress factors associated with it. Click on an item in the list and you are rewarded with a range of natural therapy and advice, from Chinese Oriental Acupuncture, Electroacupuncture, Behavioral Medicine to the more conservatory Medical Definition and Symptom Check. As it runs together with OMNIS and all the other modules, you then have the option to work on multiple issues at the same time and give your patient the best possible care.