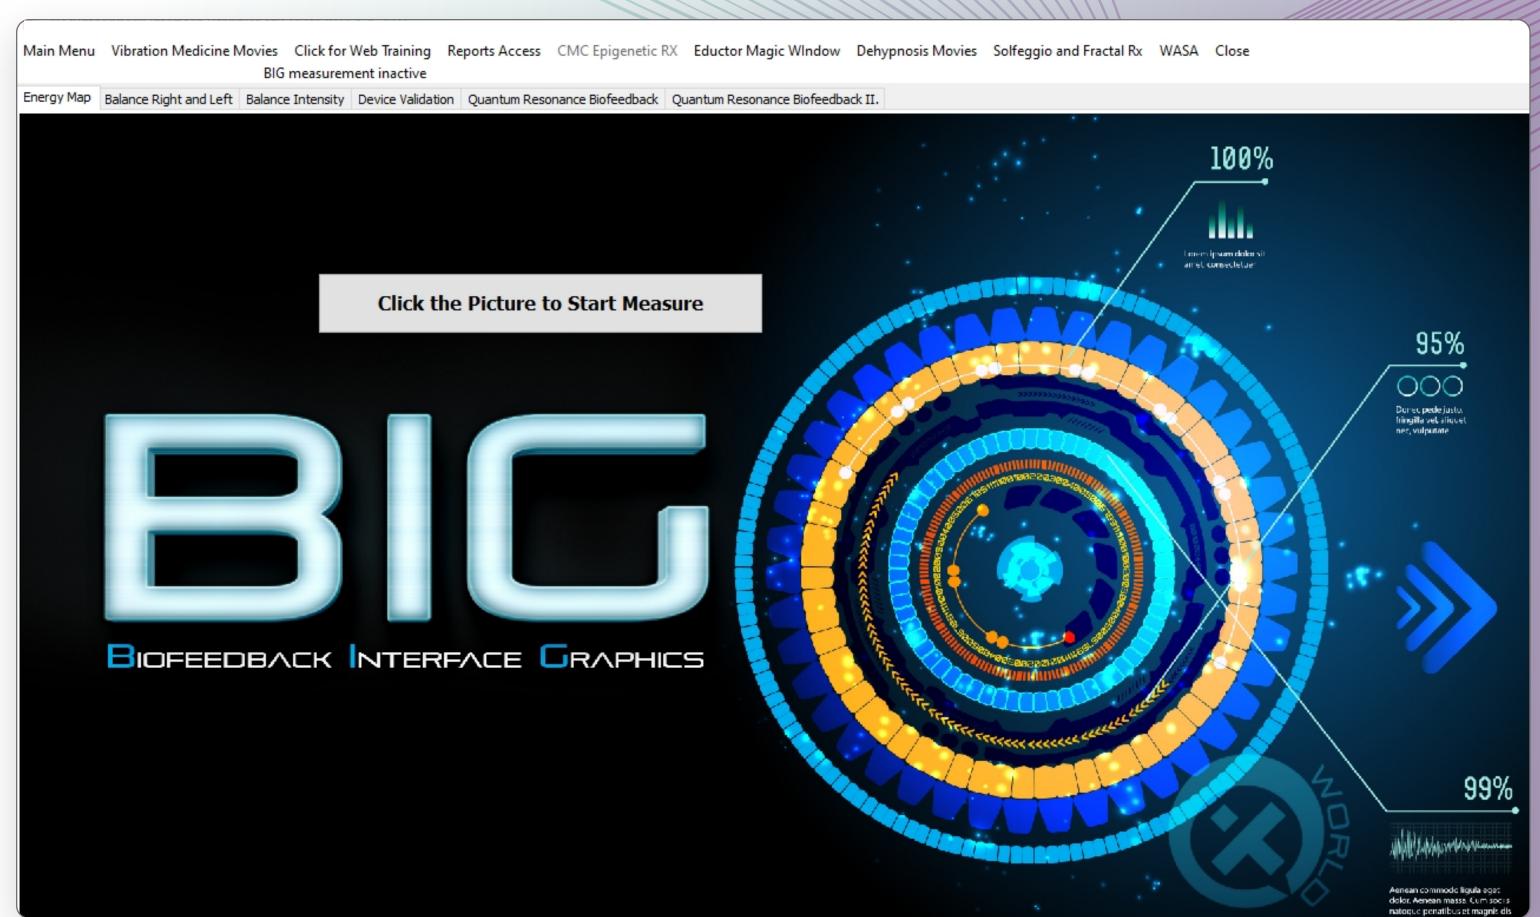

### BodyViewer

Walking the pathway to health becomes so much easier when clients can actually 'see' what needs fixing! Project visual enhancement with high quality videos during the OMNIS session! With the Body Viewer, you are literally able to offer your patients a 3D experience, using the combined effects of visualization and very specific guided imagery designed to aid the main session as light frequential treatment. A whole library of audio video material is at your fingertips, all amplified with a mix of vibrational, auditory and visual stimuli that will actively involve the client in the recovery process. The powers of guided imagery and positive reinforcement have tremendous effects on general wellbeing, or on a focused specific problem we want to address. The Body Viewer is in constant information exchange with the main OMNIS, auto focusing its subconscious choices using the results you obtain continuously during your session. You can make your own selections or run an automated flow of therapies that gets the most current information from the OMNIS!