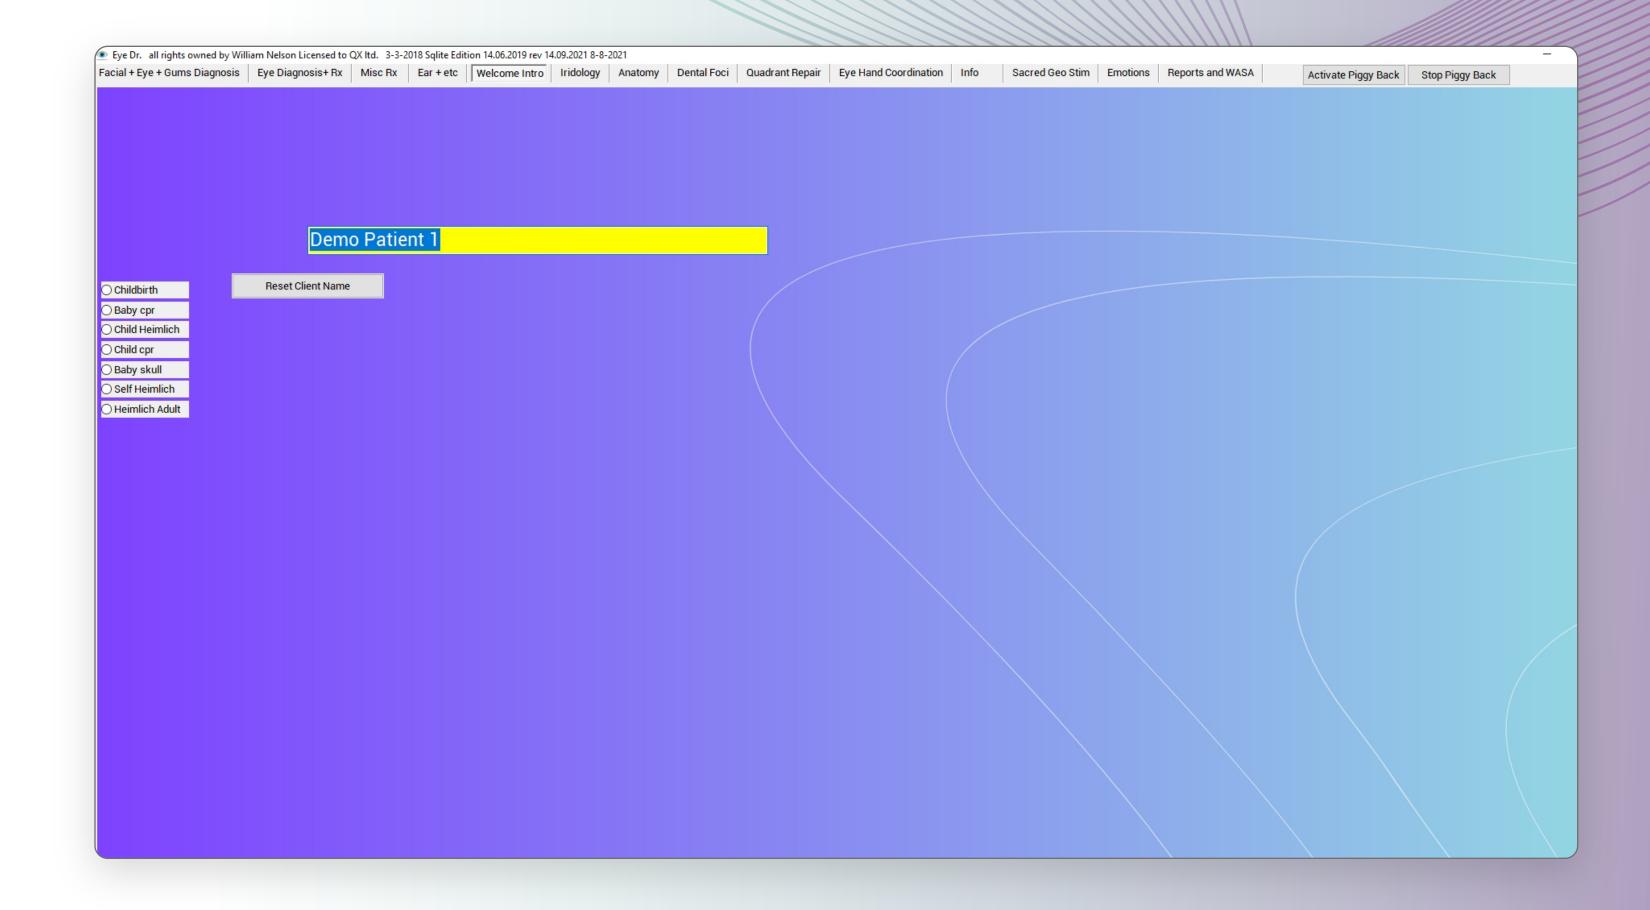

### Iridology

Complement your OMNIS Software with an additional program that uses the superpowers of Iridology. Working in perfect harmony with your OMNIS, you can simultaneously run the two programs together and use the Iridology to provide light piggyback treatment for an exhaustive range of stress factors. From acupuncture points to specific eye related complaints, the Iridology focuses on stress factors in the following area: Facial, Eye, Gyums, Dental, Quadrant Repair, Eye Hand Coordination, Sacred Geometry, General Anatomy and many more. As easy to use as you can imagine! Choose your point of therapy, double click and let your QUEX device carry out the ideal balancing protocols with the optimal intensity and strength.