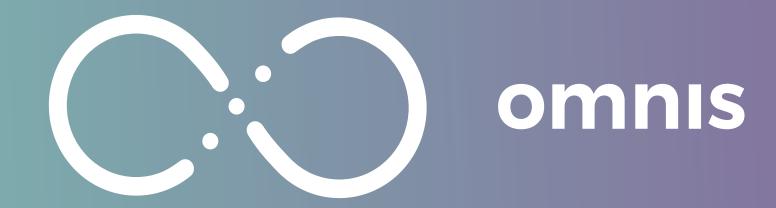

# Biofeedback Interface Graphics (BIG)

Do you want to see how your device works in real time?
Our Biofeedback Interface Graphics module is here
exactly for that! Follow the reaction of your patient,
the output of the device, the harness connection
and valuable information taken simultaneously
from the OMNIS, all at the same time. Using some
of the methods of more traditional Biofeedback,
the BIG can also help your patient gain balance, train
themselves, master their reactions and be more in
contact with their inner self and capabilities, all working
together to activate the body's ability to heal itself.